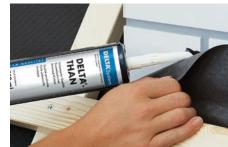

#### **DELTA®-THAN**

Permanently elastic special-rubber cartridge adhesive. For outside application.