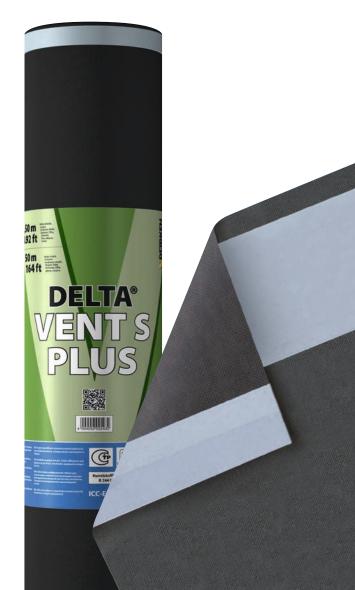

## **DELTA®-VENT S PLUS**

A clever combination for maximum safety.

Pico. Technologi

3-layer sheet for sarking and soft sheathing. Innovative adhesive strips along both edges. Breathable – Sd value approx. 0.02m. Ideal for temporary roofing. Get a specialist for your pitched roof:

## **DELTA®-VENT S PLUS**

# Much greater safety through two adhesive strips. Low weight.

- Is a tear-resistant, breathable sheet with a PP cloth backing.
- Features adhesive strips along both edges that insure optimum bonding even in not-quite-precise overlaps.
- Can be laid out quickly: the adhesive strips bond together immediately, forming a seam that grows stronger over time.
- Offers reliable protection through the landmark stripe pattern in the upper adhesive strip: each individual stripe forms a barrier against running water.
- Complies entirely with the new ZVDH code and may be used for temporary roofing.
- Is much better protected from mechanical damage during laying by its 3-ply structure: workers climbing up a ladder cannot step through the sheet.
- Is protected by its cloth backing from being damaged by rough-sawn sheathing.
- Has a matt grey surface to prevent irritating dazzle.