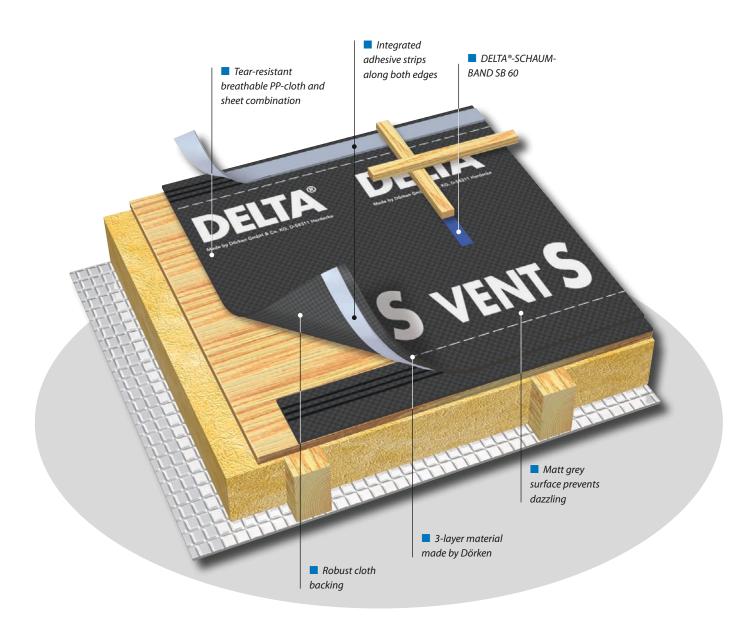

# Much greater safety through two adhesive strips. Low weight.

- Is a tear-resistant, breathable sheet with a PP cloth backing.
- Features adhesive strips along both edges that insure optimum bonding even in not-quite-precise overlaps.
- Can be laid out quickly: the adhesive strips bond together immediately, forming a seam that grows stronger over time.
- Offers reliable protection through the landmark stripe pattern in the upper adhesive strip: each individual stripe forms a barrier against running water.
- Complies entirely with the new ZVDH code and may be used for temporary roofing.
- Is much better protected from mechanical damage during laying by its 3-ply structure: workers climbing up a ladder cannot step through the sheet.
- Is protected by its cloth backing from being damaged by rough-sawn sheathing.
- Has a matt grey surface to prevent irritating dazzle.

- Can be laid out easily and safely because of its low weight.
- May be used as an underlay under slate, fibre-cement, or shingle roof coverings.
- Is available without integrated self-sealing edges under the name of DELTA®-VENT S.