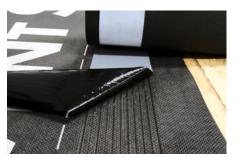

# Much greater safety through two adhesive strips. Low weight.

- Is a tear-resistant, breathable sheet with a PP cloth backing.
- Features adhesive strips along both edges that insure optimum bonding even in not-quite-precise overlaps.
- Can be laid out quickly: the adhesive strips bond together immediately, forming a seam that grows stronger over time.
- Offers reliable protection through the landmark stripe pattern in the upper adhesive strip: each individual stripe forms a barrier against running water.
- Complies entirely with the new ZVDH code and may be used for temporary roofing.
- Is much better protected from mechanical damage during laying by its 3-ply structure: workers climbing up a ladder cannot step through the sheet.
- Is protected by its cloth backing from being damaged by rough-sawn sheathing.
- Has a matt grey surface to prevent irritating dazzle.