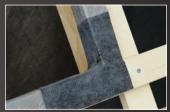

# Much greater safety through two adhesive strips. Low weight.

- Is a tear-resistant, breathable sheet with a PP cloth backing.
- Features adhesive strips along both edges that insure optimum bonding even in not-quite-precise overlaps.
- Can be laid out quickly: the adhesive strips bond together immediately, forming a seam that grows stronger over time.
- Offers reliable protection through the landmark stripe pattern in the upper adhesive strip: each individual stripe forms a barrier against running water.
- Complies entirely with the new ZVDH code and may be used for temporary roofing.
- Is much better protected from mechanical damage during laying by its 3-ply structure: workers climbing up a ladder cannot step through the sheet.
- Is protected by its cloth backing from being damaged by rough-sawn sheathing.
- Has a matt grey surface to prevent irritating dazzle.